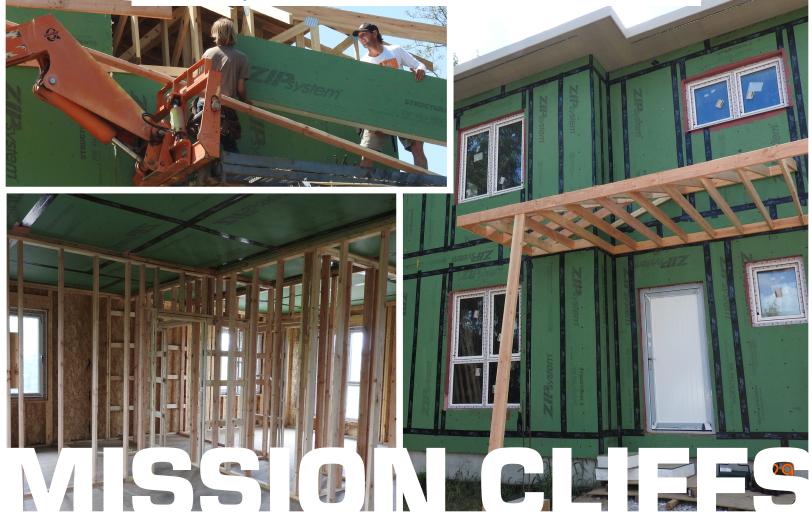

## The first Passive House with Google Fiber in the world!

Just before the new year, ground was broken on two of our lots in the Mission Cliffs neighborhood. Combining modern and sophisticated architecture with proven energy reducing strategies. The prefabricated wall panels for the first home were packaged and delivered to the job site by BuildSMART. The panels make up the entire exterior shell of the homes. All windows and exterior doors in these panels came installed and saved weeks of labor for our crew if the home had been framed traditionally.

"We plan on implementing the Build SMART panels in all our projects because of the cost savings - whether they're Passive House projects or not. We expect the Build SMART system to shave about two months off our construction schedule." -David Schleicher, President Prairie Design Build