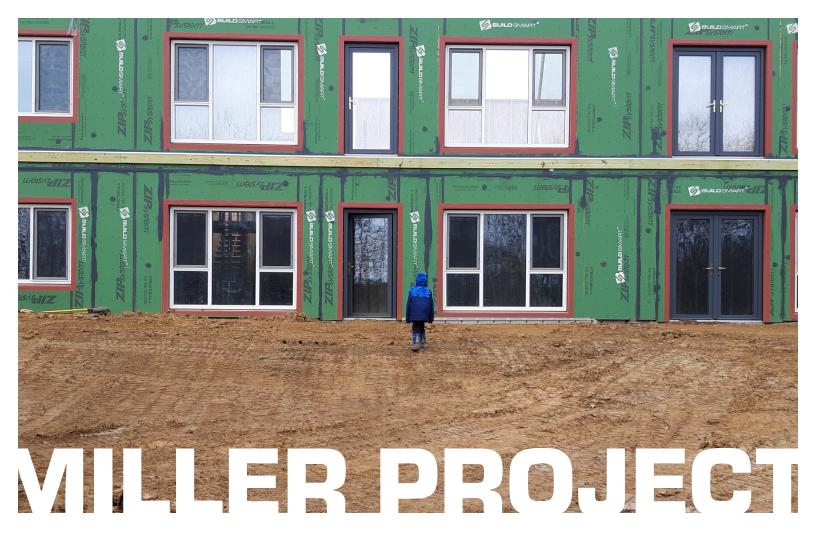

## **A Forward Thinking Homeowner**

Another weather protected, secured project ships from our factory on its way to the project site. Read the Build Better, Build Faster, Build SMART Document to learn how the Build SMART system is molded to your vision!

## BUILD BETTER. BUILD FASTER. BUILD SMART.

**PERFORMANCE TARGET** | Passive House

SIZE | 282 LF, 4907 SF

COMPLETION DATE | May 2020

EXTERIOR WALLS | E-Wall: 2x4, 24 o.c. 6.5 EPS