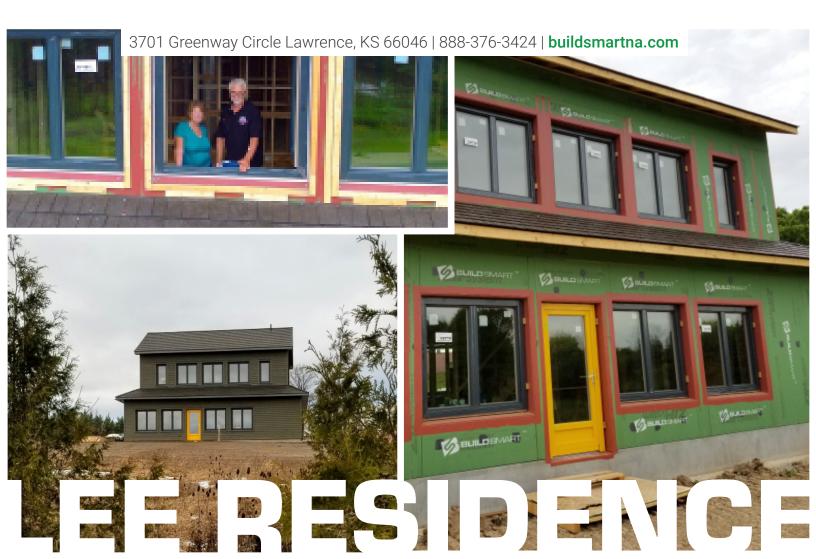

## Walton, Ontario

Owner | Chris & Judy Lee ARCHITECT | Blakestyle Design & Drafting CONTRACTOR | DJ Henry Homes and Renovations Inc. BUILDING ENVELOPE | Build SMART E-Wall

## You can Build SMART, just about anywhere...

Located in the center of a 10-acre plot which consists of 1 acre of reforested uplands, 5 acres of wetlands and 4 acres of naturalized wildflower meadow recently retired from agricultural production, the Lee residence is a dream come true! With the Build SMART E-Wall System complete with windows and doors installed, arriving May 2018 and completely constructed less than a month later the dream could not have been realized as quickly and efficiently under classical construction methods.

## BUILD BETTER. BUILD FASTER. BUILD SMART.

PERFORMANCE TARGET | None

COST/SF | \$199

SIZE | Two Stories 2,160 square feet

COMPLETION DATE | November 2018

AIR TIGHTNESS | 0.43 ACH<sub>50</sub>

**EXTERIOR WALLS** | E-Wall: 7.5" EPS + 2x4 w/3.5" blown fiberglass, R-48, U = 0.118 W/m<sup>2</sup>K (0.02 Btu/h.sf.F), Thickness = 14.3 in (364 mm) incl GWB and service cavity minus exterior cladding.