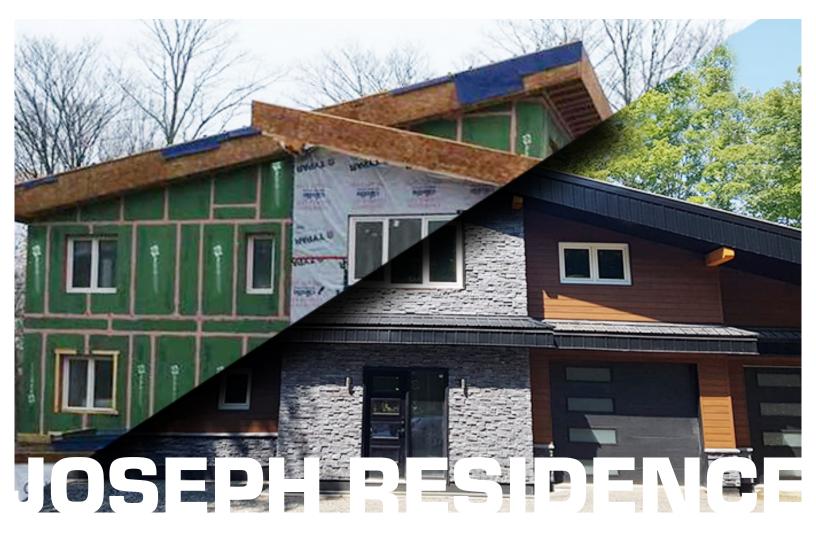

## Haliburton, ON

OWNER | Jim & Joan Joseph
ARCHITECT | Local Impact Design
CONTRACTOR | Above Board Carpentry
CPHC | Local Impact Design
BUILDING ENVELOPE | Build SMART

## A Net Zero Energy Passive Home Built for Two

Canada's first Passive House home to utilize the Build SMART Modular Passive Wall System. The first floor panels were installed in 8 hours by a builder unfamiliar with the BuildSMART system. 2nd floor was erected in 6 hours.....quite literally all in a day's work.

## BUILD BETTER. BUILD FASTER. BUILD SMART.

**PERFORMANCE TARGET | None** 

**SIZE** | 2,600 sqft

**COMPLETION DATE** | 2018

**CERTIFICATIONS** | Net Zero

**AIR TIGHTNESS** | 0.4ACH<sub>50</sub>

**EXTERIOR WALLS** | E-Wall: R60, 2x4 @ 24" o.c. w/ 7.5" EPS

WINDOWS AND DOORS | Klearwall Passive House certified triple-glazed windows

**HEATING AND COOLING** | ERV, Downstream two-kilowatt coil

PHOTOVOLTAICS | GSE Integration Building Integrated Solar Panels (BIPV)